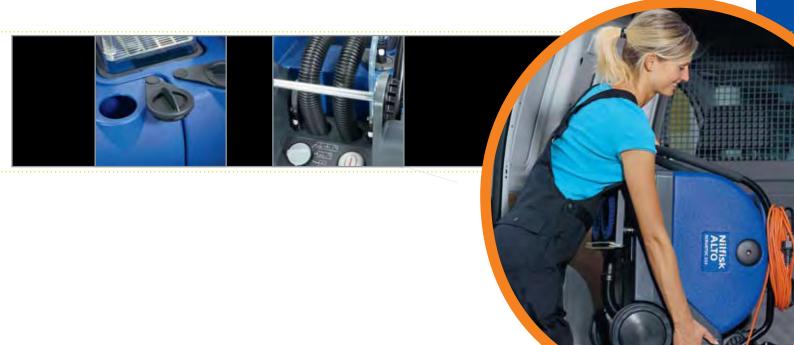

The SCRUBTEC 233 features spring-activated dual brushes/pads with a floor pressure of up to 18 kg to ensure cleaning efficiency. Furthermore double squeegees enable vacuuming and scrubbing whilst moving in either direction, backwards or forwards. The machine weighs just 22 kg and can easily be transported from one job site to another.