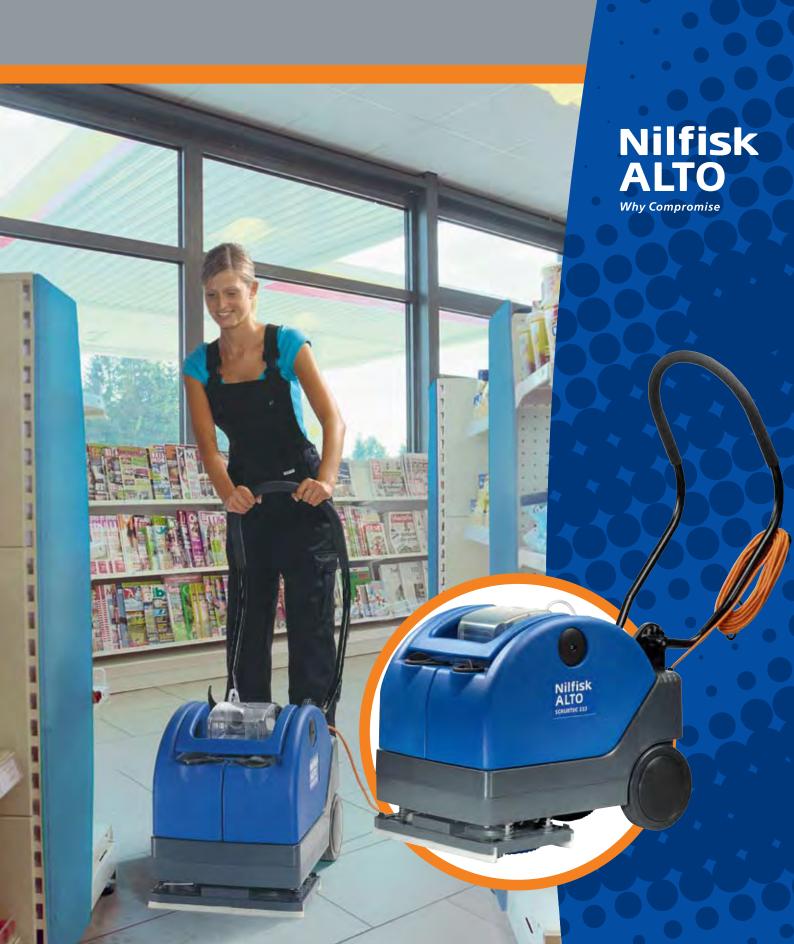

# SCRUBTEC 233 – WHY COMPROMISE

A compact partner for everyday cleaning

## The practical answer for smaller area cleaning

Wouldn't it be nice to be able to utilise the cleaning efficiency and productivity of a scrubber/dryer in smaller spaces?

Well now you can, thanks to the SCRUBTEC 233, the latest addition to the Nilfisk-ALTO portfolio of valueadding floor cleaning equipment.

The SCRUBTEC 233 is the smallest unit in the range. However, despite its compact profile – 46 cm high, 39 cm wide and 66 cm long – the SCRUBTEC 233 offers the highest brush pressure within its class, enabling excellent cleaning performance.

The SCRUBTEC 233 features spring-activated dual brushes/pads with a floor pressure of up to 18 kg to ensure cleaning efficiency. Furthermore double squeegees enable vacuuming and scrubbing whilst moving in either direction, backwards or forwards. The machine weighs just 22 kg and can easily be transported from one job site to another.