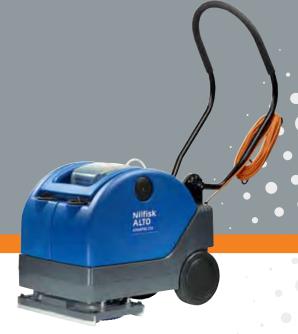

# SCRUBTEC 233 – WHY COMPROMISE

A compact partner for everyday cleaning

## The practical answer for smaller area cleaning

Wouldn't it be nice to be able to utilise the cleaning efficiency and productivity of a scrubber/dryer in smaller spaces?

Well now you can, thanks to the SCRUBTEC 233, the latest addition to the Nilfisk-ALTO portfolio of valueadding floor cleaning equipment.

The SCRUBTEC 233 is the smallest unit in the range. However, despite its compact profile – 46 cm high, 39 cm wide and 66 cm long – the SCRUBTEC 233 offers the highest brush pressure within its class, enabling excellent cleaning performance.

The SCRUBTEC 233 features spring-activated dual brushes/pads with a floor pressure of up to 18 kg to ensure cleaning efficiency. Furthermore double squeegees enable vacuuming and scrubbing whilst moving in either direction, backwards or forwards. The machine weighs just 22 kg and can easily be transported from one job site to another.

## **SCRUBTEC 233**

| TECHNICAL DATA                         | SCRUBTEC 233  |
|----------------------------------------|---------------|
| Cleaning width (mm)                    | 330           |
| Squeegee width (mm)                    | 385           |
| Brush size (mm)                        | 2x165         |
| Theoretical surface performance (m²/h) | 1320          |
| Tank capacity solution / recovery (I)  | 10/11         |
| Power source (V/Hz))                   | 220/240-50/60 |
| Brush motor, watt                      | 100           |
| Brush speed (RPM))                     | 200           |
| Vacuum motor power (W)                 | 450           |
| El cable (m)                           | 15            |
| Dimensions, LxWxH (mm)                 | 665x390x460   |
| Weight (kg)                            | 22            |
| STANDARD EQUIPMENT                     |               |
| 2 x brushes                            |               |
| 2 x squeegees                          | •             |
| ITEM NO.                               | 9087235020    |