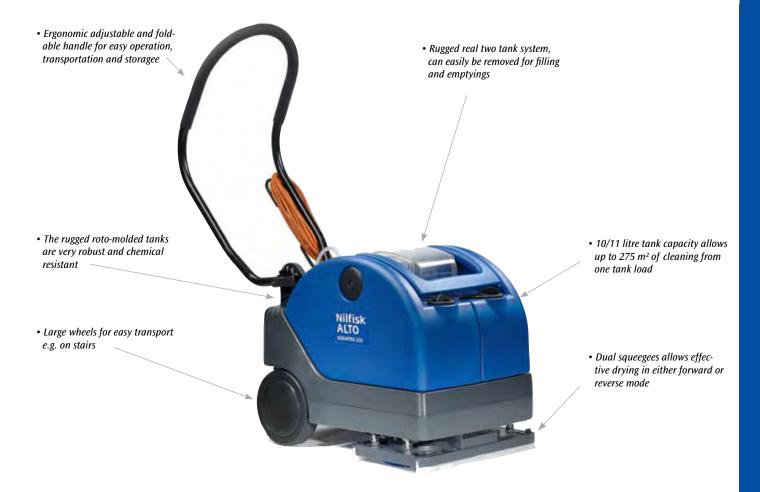

The SCRUBTEC 233 is the smallest unit in the range. However, despite its compact profile – 46 cm high, 39 cm wide and 66 cm long – the SCRUBTEC 233 offers the highest brush pressure within its class, enabling excellent cleaning performance.

The SCRUBTEC 233 features spring-activated dual brushes/pads with a floor pressure of up to 18 kg to ensure cleaning efficiency. Furthermore double squeegees enable vacuuming and scrubbing whilst moving in either direction, backwards or forwards. The machine weighs just 22 kg and can easily be transported from one job site to another.